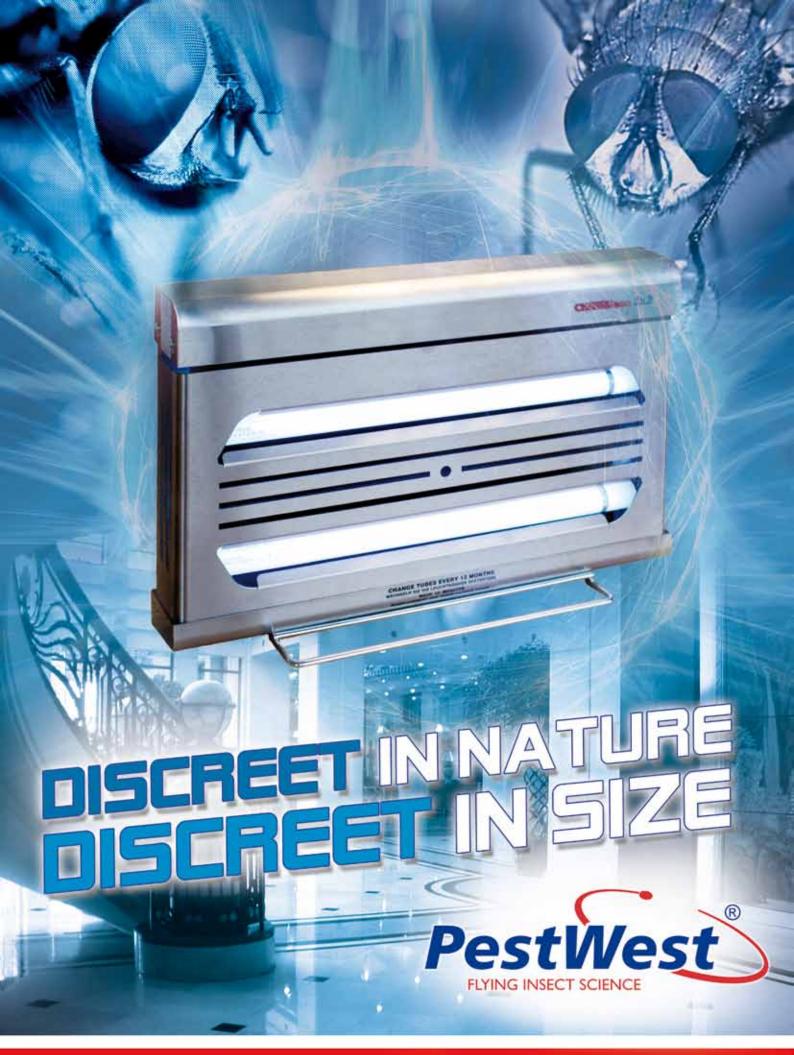

## Chameleon 1x2 DISCRETION

Discreet and ultra-slim wall-mounted unit (free-standing bracket available). An attractive front cover conceals the sticky board and catch, which makes this unit ideal for areas in view of the public. Equipped with two powerful 15-watt Quantum BL tubes coated with DuPont Teflon® fluoropolymer and a standard Chameleon size sticky board.

Available in white with white cover or stainless steel with stainless steel cover.

|                                       | H: 31.5cm W: 48.5cm D: 6.5cm 4.3Kg          |
|---------------------------------------|---------------------------------------------|
| þ                                     | Wall-mounted/Freestanding: 70m <sup>2</sup> |
| Finish: All White All Stainless Steel |                                             |